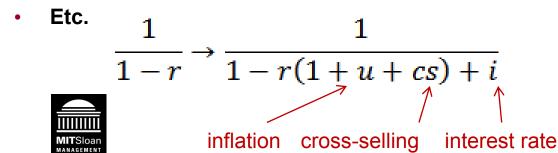

### Customer lifetime value

- Calyx Flowers
- What is a customer worth?
- Which customers are valuable? (if time)
  - Harrah's Casinos, Direct mail, Carnival Cruise Lines
  - RFM, B/E analyses (MR = MC)