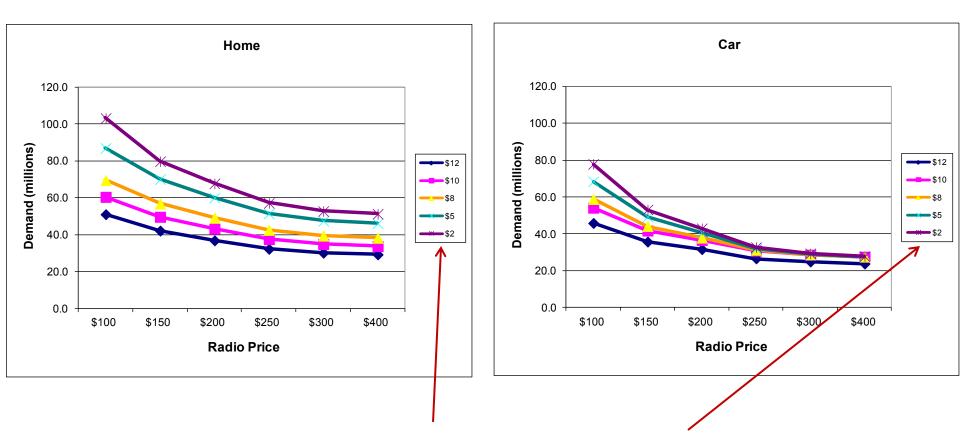

# **Digital Satellite Radio**

- spectrum opened to allow two DSRs XM and Sirius
- launched in 2002 (pre-iTunes, Spotify, etc.)
- big fixed costs two satellites, repeaters in cities, talent, music rights
- compared to terrestrial radio
  - commercial-free music
  - universal coverage
  - better sound quality
  - wide variety of programming
- like Brita, a "blades and razor" business
  - subsidize the initial radio
  - make money on subscriptions