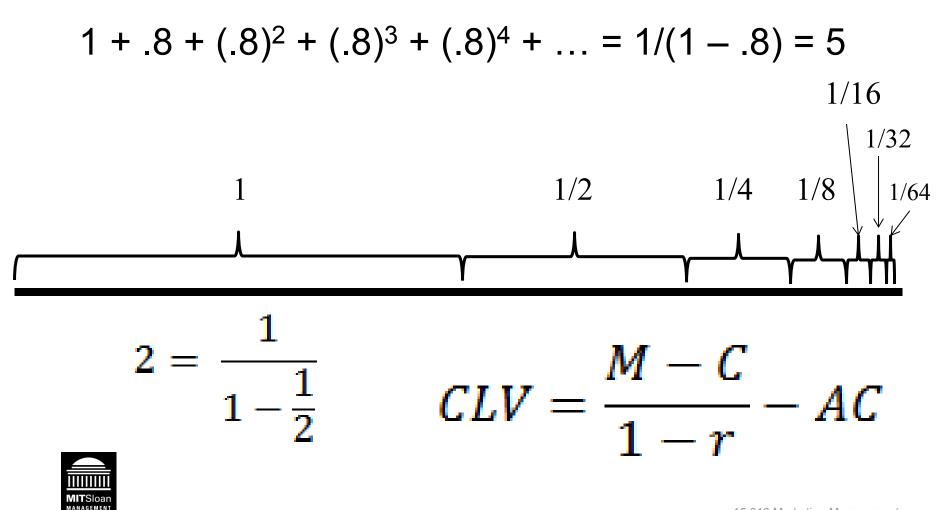

### Customer lifetime value

- Calyx Flowers
- What is a customer worth?
- Which customers are valuable? (if time)
  - Harrah's Casinos, Direct mail, Carnival Cruise Lines
  - RFM, B/E analyses (MR = MC)