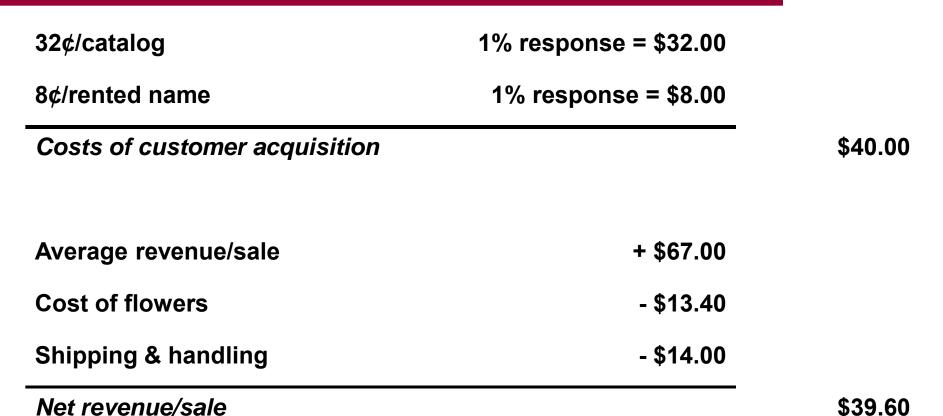

### Customer lifetime value

- Calyx Flowers
- What is a customer worth?
- Which customers are valuable? (if time)
  - Harrah's Casinos, Direct mail, Carnival Cruise Lines
  - RFM, B/E analyses (MR = MC)