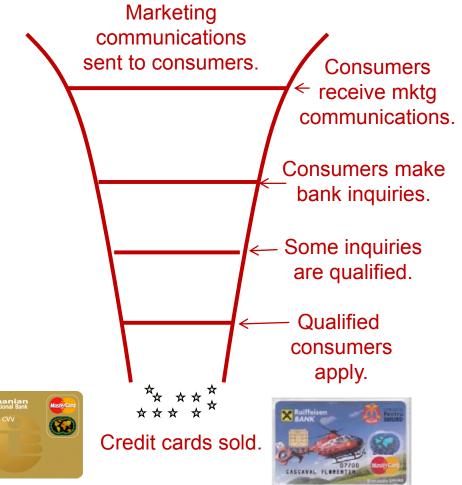

# **BBVA Compass Hints**

- 1. A spreadsheet helps you compute many metrics that are key to the BBVA Compass case.
  - a) Online vs. offline efficiencies. Online done as an example; offline left for practice.
  - b) Funnel measures.
  - c) Search and Display efficiencies.
- 2. Use the spreadsheet to compute the numbers, but think carefully about the implications of the numbers (and about that which cannot be quantified).
- 3. Think carefully about MR vs. MC (marginal revenue vs. marginal cost). Use MR vs. MC to evaluate each search engine and each advertising network and overall spending.
- 4. Neither search, display, sports, nor off line marketing stand alone.
- 5. So that we are all on the same page, you can assume that BBVA's revenue stream is like other banks, that is, about \$240 per annum (M) from a lifetime value of \$800 (CLV) stemming from a 5 year retention (r = 80%) and an 10% interest rate (i = 10%). You can deviate from the assumption of \$240 if you justify the deviation.