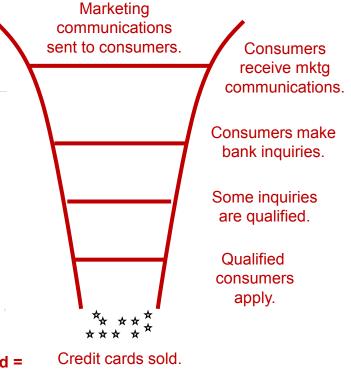

# **BBVA Compass Hints**

- 1. A spreadsheet helps you compute many metrics that are key to the BBVA Compass case.
  - a) Online vs. offline efficiencies. Online done as an example; offline left for practice.
  - b) Funnel measures.
  - c) Search and Display efficiencies.
- 2. Use the spreadsheet to compute the numbers, but think carefully about the implications of the numbers (and about that which cannot be quantified).
- 3. Think carefully about MR vs. MC (marginal revenue vs. marginal cost). Use MR vs. MC to evaluate each search engine and each advertising network and overall spending.
- 4. Neither search, display, sports, nor off line marketing stand alone.
- 5. So that we are all on the same page, you can assume that BBVA's revenue stream is like other banks, that is, about \$240 per annum (M) from a lifetime value of \$800 (CLV) stemming from a 5 year retention (r = 80%) and an 10% interest rate (i = 10%). You can deviate from the assumption of \$240 if you justify the deviation.