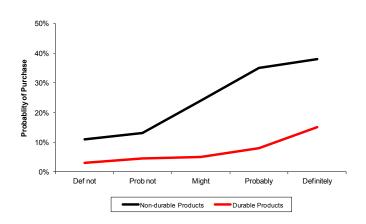

| \$270 | \$22    |  |
| \$200                                     | \$541 | \$471 | \$340 | \$91   | (\$232) | \$682     | \$634    | \$519                             | \$297 | (\$6)   |  |
| \$150                                     | \$570 | \$486 | \$335 | \$38   | (\$357) | \$752     | \$700    | \$572                             | \$317 | (\$45)  |  |
| \$100                                     | \$652 | \$542 | \$351 | (\$41) | (\$591) | \$908     | \$844    | \$689                             | \$368 | (\$115) |  |



### Subsidy spread over 60 months (5 years).

Subsidy = amount manufacturer needs to have incentives to sell radio – amount retailer pays manufacturer. 15.810 Marketing Management

## **Other considerations**

"intent" scales over-forecast demand



|                | \$12                | \$10                | \$8          | \$5          | \$2              |
|----------------|---------------------|---------------------|--------------|--------------|------------------|
| \$400          | \$544               | \$505               | \$411        | \$239        | \$18             |
| \$300          | \$500               | \$449               | \$346        | \$158        | (\$77)           |
| \$250          | \$500               | \$443               | \$331        | \$124        | (\$136)          |
| \$200          | \$541               | \$471               | \$340        | \$91         | (\$232)          |
| \$150          | \$570               | \$486               | \$335        | \$38         | (\$357)          |
| \$100