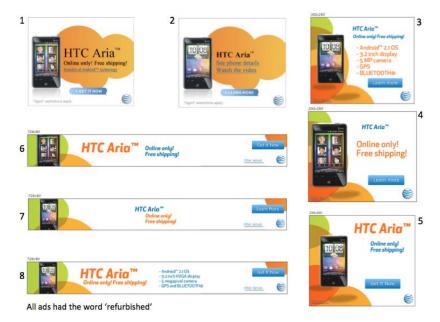

wards<br>Customer tracking | Personalized operations<br>Differentiated offerings                                        |
| Low<br>Repurchase<br>Frequency  |                                      | Acquisition customized<br>Analytics on demographics, etc.<br>More sales during transaction |

### Where is Harrah's?



Promo image of cruise ship © Carnival Cruise Line. All rights reserved. This content is excluded from our Creative Commons license. For more information, see http://ocw.mit.edu/help/faq-fair-use/.

# **Banner morphing on CNET**

### Among context-targeted consumers

- click-through per banner
  - morphing: 0.307 of 1%
  - no morphing: 0.168 of 1%
  - 83% lift *p* < 0.01
- click-through per consumer
  - morphing: 0.250 of 1%
  - no morphing: 0.127 of 1%
  - 97% lift *p* = 0.028



Images © HTC. All rights reserved. This content is excluded from our Creative Commons license. For more information, see http://ocw.mit.edu/help/faq-fair-use/.



# Banner morphing at GM

#### Matching on cognitive-style and buying stage.

| clic | k-through per banner  |                 |  |  |  |  |  |  |  |
|------|-----------------------|-----------------|--|--|--|--|--|--|--|
| _    | matched:              | 0.97%           |  |  |  |  |  |  |  |
| _    | control:              | 0.26%           |  |  |  |  |  |  |  |
| _    | 245% lift             | <i>p</i> < 0.01 |  |  |  |  |  |  |  |
| clic | k-through per consume | r               |  |  |  |  |  |  |  |
| _    | matched:              | 15.9%           |  |  |  |  |  |  |  |
| _    | control:              | 9.6%            |  |